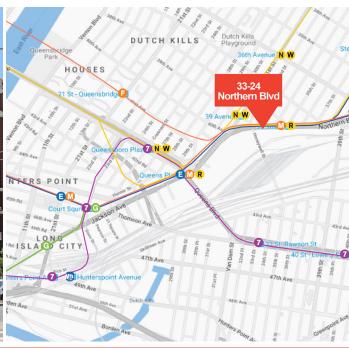

# LIC Office, Showroom, Storage for Lease 33-24 Northern Boulevard

**LONG ISLAND CITY, NY 11101** 

### **ACCESS**

At the NMRW

Q101 Bus

Easy Access to the Queensboro Bridge, LIE, BQE, & Grand Central Parkway