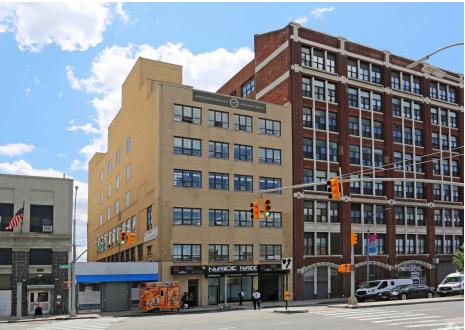

# LIC Office, Showroom, Storage for Lease 33-24 Northern Boulevard

**LONG ISLAND CITY, NY 11101** 

#### **FEATURES**

- New Construction, Modern Office Space
- Lobby Entrance With Passenger Elevator
- Fully Fireproof
- HVAC System
- Loft Units Finished To Suit
- Uses: Office, Trade School, Light Manufacturing